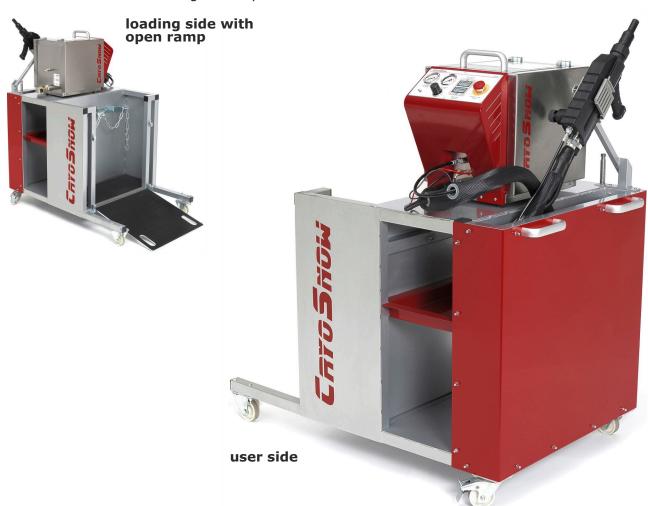

## Cylinder Trolley CT-25 for CO2 Snow Blasting Machine SJ-25

- Transport of CO2 snow blasting machine SJ-25 and CO2 cylinder
- · Very smooth operation
- For frequently changing locations
- Easy replacement of CO2 cylinder with loading ramp
- · Additional storage space for hoses and accessories
- Usable with small and large CO2 cylinders

Storage hose package and

compressed air and CO2

Safe holder for CO2 cylinders

Loading ramp for easy loading and unloading of CO2 cylinders